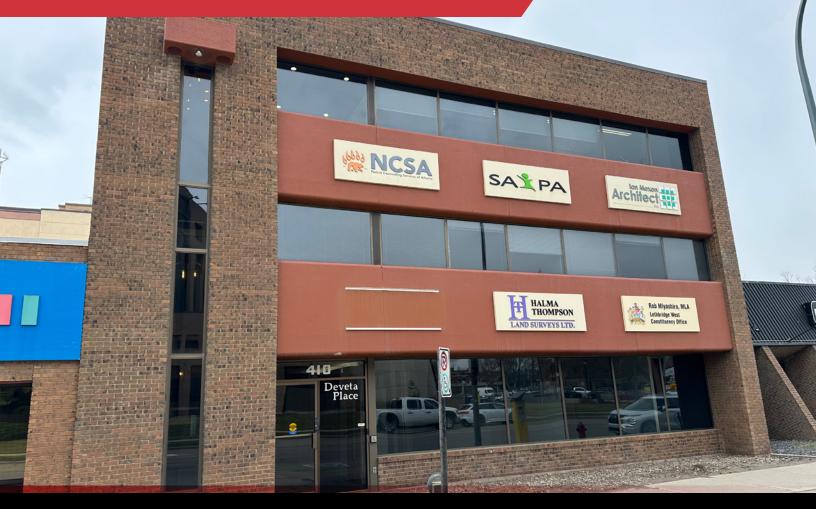

# **COURT ORDERED SALE**

FULLY DEVELOPED OFFICE UNIT

#200, 410 STAFFORD DRIVE SOUTH

LETHBRIDGE, AB

\$240,000 (\$142 PSF)

# #200, 410 STAFFORD DRIVE SOUTH | LETHBRIDGE, AB