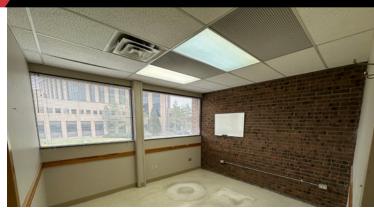

## FULLY DEVELOPED OFFICE UNIT

### ADDITIONAL INFORMATION

| PURCHASE PRICE    | \$240,000 (\$142 PSF)                                 |
|-------------------|-------------------------------------------------------|
| LEGAL DESCRIPTION | Condo Plan 1712263, Unit 8                            |
| SIZE              | Registered Unit Size/Useable Area: 1,694 sq.ft.± (UA) |
| ZONING            | CD - Downtown Commercial District                     |
| PARKING           | Surface stalls 1 & 2                                  |
| CONDO FEES        | \$1,641.95 per month (2024)                           |
| PROPERTY TAXES    | \$10,842 (2024)                                       |