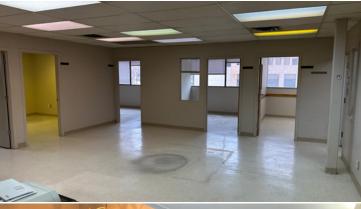

# **COURT ORDERED SALE**

FULLY DEVELOPED OFFICE UNIT

#200, 410 STAFFORD DRIVE SOUTH

LETHBRIDGE, AB

\$240,000 (\$142 PSF)

## FULLY DEVELOPED OFFICE UNIT

# #200, 410 STAFFORD DRIVE SOUTH | LETHBRIDGE, AB